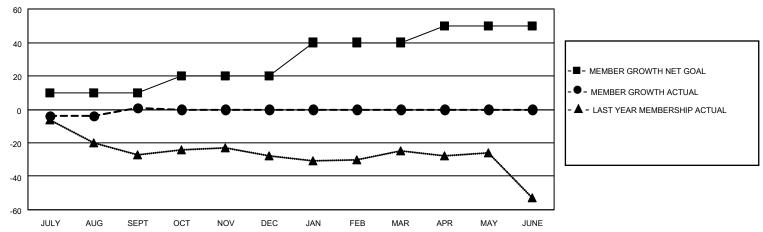

#### GOALS AND ACTUAL MEMBERS CUMULATIVE

| DROPPED CLUBS: 1 |    | 7 CLUBS OF 29 ADDED 1 OR<br>MORE NEW MEMBERS | GENDER DISTRIBUTION                |              |  |
|------------------|----|----------------------------------------------|------------------------------------|--------------|--|
|                  |    |                                              |                                    | 461 (64.75%) |  |
|                  |    |                                              | FEMALE 250 (35.11%)                |              |  |
| DROPPED MEMBERS  |    |                                              | NON BINARY                         | 0 (0.00%)    |  |
| DE05405D         | 0  |                                              | PREFER NOT TO ANSWER               | 1 (0.14%)    |  |
| DECEASED         | 3  |                                              |                                    |              |  |
| CLUB CANCELLED   | 0  | CLICK HERE FOR CUMULATIVE                    | TOTAL FAMILY UNIT MEMBERS 92       |              |  |
| OTHER            | 28 | MEMBERSHIP DATA                              |                                    |              |  |
| TOTAL            | 31 |                                              | FAMILY MEMBERS PAYING HALF DUES 47 |              |  |
|                  |    |                                              |                                    |              |  |

## District 14 K

| Clubs RESULTS FOR 2022-2023 |   |   |   | Members RESULTS FOR 2022-2023 |    |    |    |
|-----------------------------|---|---|---|-------------------------------|----|----|----|
|                             |   |   |   |                               |    |    |    |
| JULY/AUG/SEPT               | 0 | 1 | 1 | JULY/AUG/SEPT                 | 10 | 32 | 31 |
| OCT/NOV/DEC                 | 0 | 0 | 0 | OCT/NOV/DEC                   | 10 | 0  | 0  |
| JAN/FEB/MAR                 | 0 | 0 | 0 | JAN/FEB/MAR                   | 20 | 0  | 0  |
| APR/MAY/JUNE                | 2 | 0 | 0 | APR/MAY/JUNE                  | 10 | 0  | 0  |