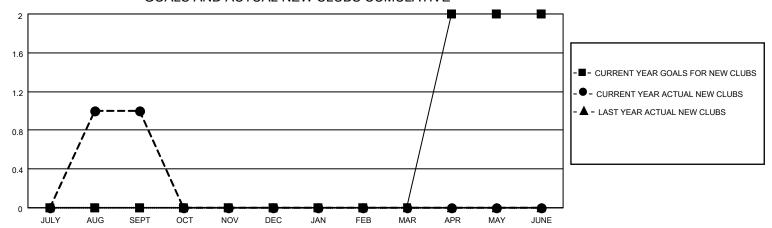

#### GOALS AND ACTUAL NEW CLUBS CUMULATIVE

## District 14 K

| Clubs RESULTS FOR 2022-2023 |   |   |   | Members RESULTS FOR 2022-2023 |    |    |    |
|-----------------------------|---|---|---|-------------------------------|----|----|----|
|                             |   |   |   |                               |    |    |    |
| JULY/AUG/SEPT               | 0 | 1 | 1 | JULY/AUG/SEPT                 | 10 | 32 | 31 |
| OCT/NOV/DEC                 | 0 | 0 | 0 | OCT/NOV/DEC                   | 10 | 0  | 0  |
| JAN/FEB/MAR                 | 0 | 0 | 0 | JAN/FEB/MAR                   | 20 | 0  | 0  |
| APR/MAY/JUNE                | 2 | 0 | 0 | APR/MAY/JUNE                  | 10 | 0  | 0  |